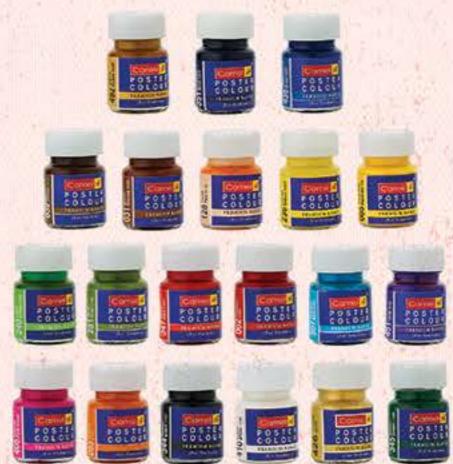

## **◆ FEATURES**

- Premium quality poster colour range with better pigment content and vibrant colors.
- Majorly used for elementary/intermediate exam students
- 20 brilliant shades of 15ml. Includes Tanjore Gold & 2 brushes complimentary
- Bold & solid effects
- Matte & opaque finish
- Vibrant & highly permanent
- Child safe & non toxic